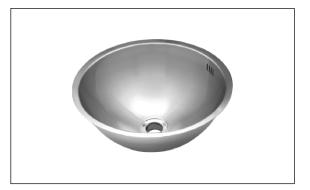

## Jazz Series Under-Mount Single Bowl Sink JZU1717-7

#### MATERIAL

Premium quality Type 304 nickel bearing stainless steel

#### FEATURES

20 gauge undermount lavatory Exclusive UNIPOLISH<sup>™</sup> polishing technique Consistent and uniform DuraSatin<sup>™</sup> finish Double layered body with overflow Flush or 1/4" reveal 2-in-1 cutout template Drain openings: 1 7/8" Drain placement: centered Mounting hardware included Limited lifetime warranty Complies with ASME A 112.19.3-2008/CSA B45.4-08