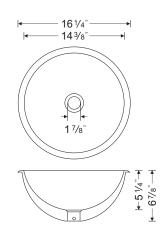

### SINK DIMENSIONS

| Model     | Overall |         | Inside  |         |        |  |  | Recommend<br>Cabinet |      |
|-----------|---------|---------|---------|---------|--------|--|--|----------------------|------|
|           | L       | W       | L       | W       | D      |  |  |                      | Size |
| JZU1717-7 | 16-1/4" | 16-1/4" | 14-3/8" | 14-3/8" | 5-1/4" |  |  |                      | 21"  |